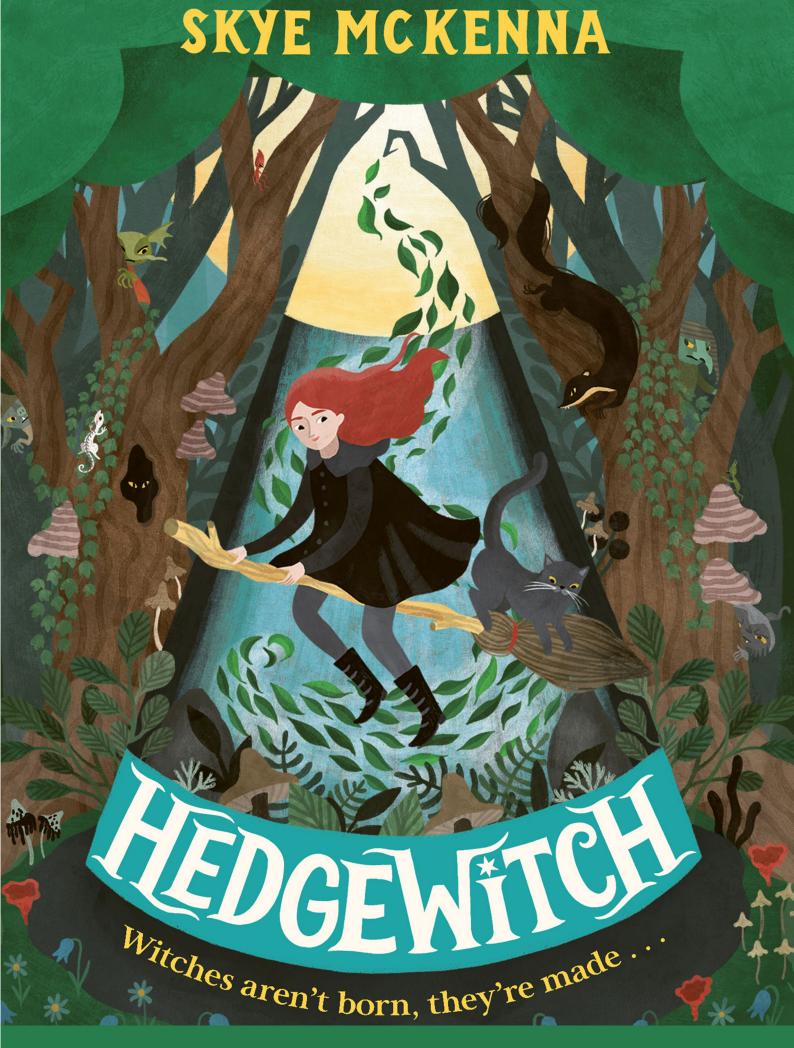

ACTIVITY PACK







## Crossword

Complete the crossword using the map of Hedgely to help you.



**ACROSS** 

- secret meeting place (3,6,3) 1. Cassie, Tabitha and Rue's
- 2. Cassie's home in Hedgely (8,4)
- 3. Ruin that sits to the north of Hedgely (6,4)
- England and Faerie (3,5) 4. The border between

### 5. The bakery and sweetshop (9) 6. The bookshop which leans to the right at an alarming angle (11)

- area (4,6)
  - pointed slate roof, like a 8. Meeting place with a witch's hat (5,4)

# 7. Hedgely's main shopping

## Witches aren't born, they're made..

WELBECK FLAME



Text © 2022, 2023 Skye McKenna. Cover Illustration © 2022, 2023 Saara Söderlund. Illustrations © 2022, 2023 Tomislav Tomić