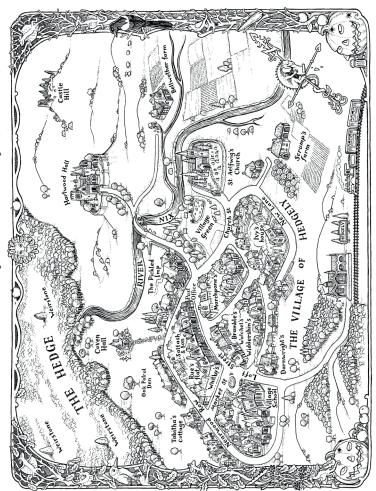

## Crossword

Complete the crossword using the map of Hedgely to help you.

**ACROSS** 

- secret meeting place (3,6,3) 1. Cassie, Tabitha and Rue's
- 2. Cassie's home in Hedgely (8,4)
- 3. Ruin that sits to the north of Hedgely (6,4)
- England and Faerie (3,5) 4. The border between

### 5. The bakery and sweetshop (9) 6. The bookshop which leans to the right at an alarming angle (11)

- area (4,6)
  - pointed slate roof, like a 8. Meeting place with a witch's hat (5,4)

# 7. Hedgely's main shopping